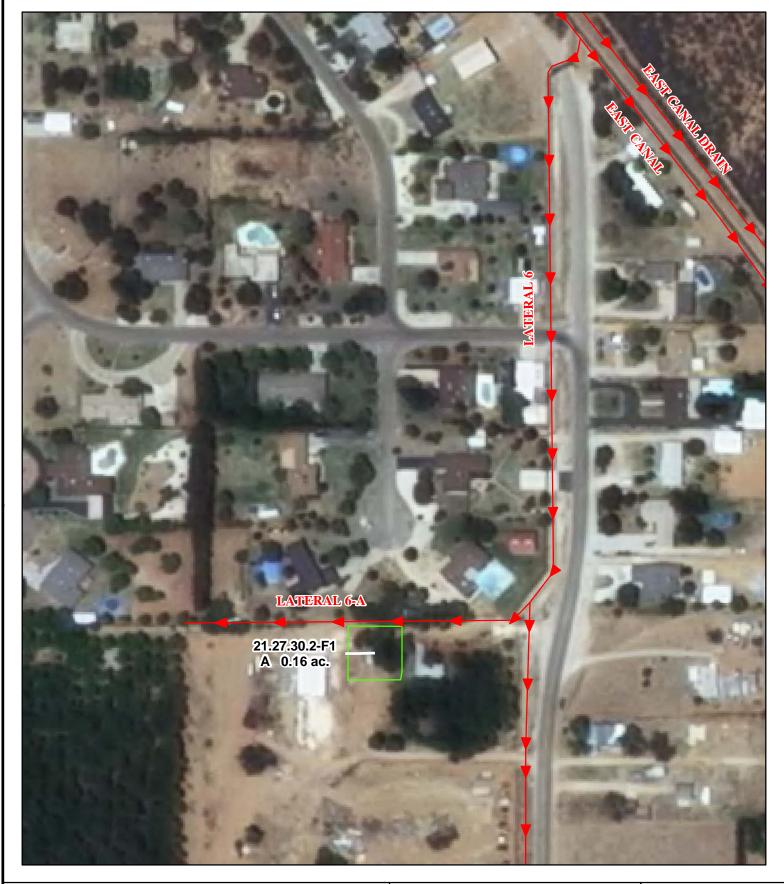

## f. Location and Amount of Irrigated Acreage:

Section 30, Township 21S, Range 27E, N.M.P.M.

Pt. NE<sup>1</sup>/<sub>4</sub> 0.16 acres

Total: 0.16 acres

As shown on the attached revised Hydrographic Survey Map for Subfile No. 21.27.30.2-F1, and the CID Section Hydrographic Survey Map Sheet No. 39 (1999-2011), included in Part F of this Appendix, representing the Court record as of the date of the filing of this Decree.

## g. Amount of Water:

As set forth in Part B of this Appendix.

Point of DiversionCanals / Ditches

### **Tract Boundaries**

Surface Water Only

Supplemental Groundwater

Supplemental Groundwater

Reservoir / Pond

No Right

2009 Digital Orthophotography

Grid Interval = 1000

# Pecos River Stream System Carlsbad Irrigation District

Hydrographic Survey
Township 21

D.D.

Chapler Revocable Trust Subfile 21.27.30.2-F1 2/25/2011

PAE